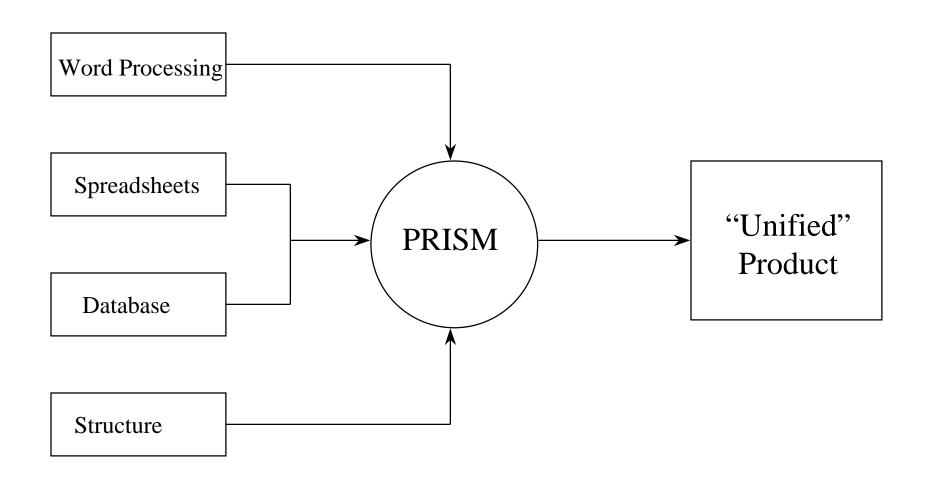

# The Presentation Integration System (PRISM)

- "Organic Architecture is an architecture that develops from within outward in harmony with the conditions of its being as distinguished from one that is applied from without."